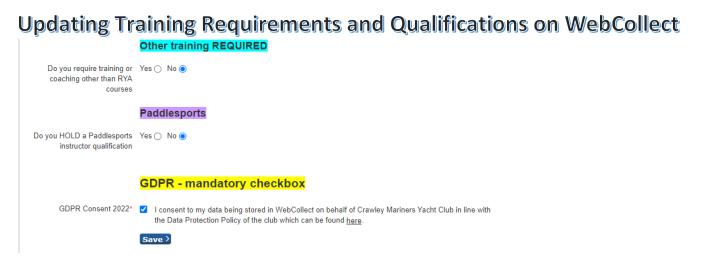

Make sure the details are correct. If you hold any RYA Qualifications (dinghy, powerboat, yachting and others) select 'Yes' to the 'Do you hold any RYA qualifications?' question, more options will then become visible. Similarly, by

# Updating Training Requirements and Qualifications on WebCollect

answering 'Yes' to Dinghy Sailing, Powerboat, Sail Cruising etc., more options will be displayed to allow you to add your qualifications as shown below:

### Complete the remaining sections.

Complete the process by clicking 'Save'. You can discard changes by clicking the 'X' in the top right of the form.